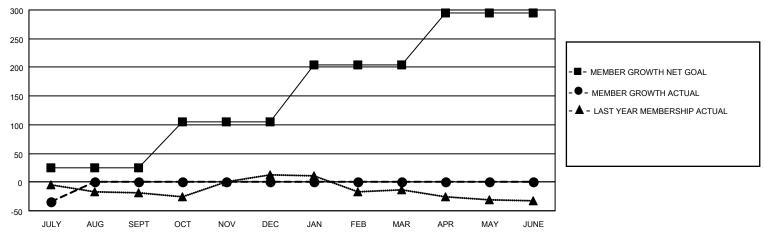

## GOALS AND ACTUAL MEMBERS CUMULATIVE

| DROPPED CLUBS: 1  |    | 4 CLUBS OF 50 ADDED 1 OR MORE | GENDER DISTRIBUTION             |              |     |
|-------------------|----|-------------------------------|---------------------------------|--------------|-----|
|                   |    | NEW MEMBERS                   | MALE                            | 669 (68.40%) |     |
|                   |    |                               | FEMALE                          | 309 (31.60%) |     |
| DROPPED MEMBERS   |    |                               |                                 | , ,          |     |
| DECEASED          | 0  | CLICK HERE FOR CUMULATIVE     | TOTAL FAMILY UNIT MEMBERS       |              | 120 |
| CLUB CANCELLED 29 |    | MEMBERSHIP DATA               |                                 |              |     |
| OTHER             | 10 |                               | FAMILY MEMBERS PAYING HALF DUES |              | 61  |
| TOTAL             | 39 |                               | DOLO                            |              |     |

## MONTHLY MEMBERSHIP PROGRESS REPORT

LOCATION GEORGIA District 18 O Results as of: 7/31/2021

| Clubs         |               |             |               | Members               |                        |                         |                                                    |  |
|---------------|---------------|-------------|---------------|-----------------------|------------------------|-------------------------|----------------------------------------------------|--|
|               | RESULTS FOR   | R 2021-2022 |               | RESULTS FOR 2021-2022 |                        |                         |                                                    |  |
| QUARTER       | NEW CLUB GOAL | NEW CLUBS   | DROPPED CLUBS | QUARTER MEME          | BER GROWTH NET<br>GOAL | MEMBER GROWTH<br>ACTUAL | DROPPED<br>MEMBERS ACTUAL<br>(including transfers) |  |
| JULY/AUG/SEPT | 0             | 0           | 1             | JULY/AUG/SEPT         | 25                     | 4                       | 39                                                 |  |
| OCT/NOV/DEC   | 1             | 0           | 0             | OCT/NOV/DEC           | 80                     | 0                       | 0                                                  |  |
| JAN/FEB/MAR   | 0             | 0           | 0             | JAN/FEB/MAR           | 100                    | 0                       | 0                                                  |  |
| APR/MAY/JUNE  | 1             | 0           | 0             | APR/MAY/JUNE          | 90                     | 0                       | 0                                                  |  |