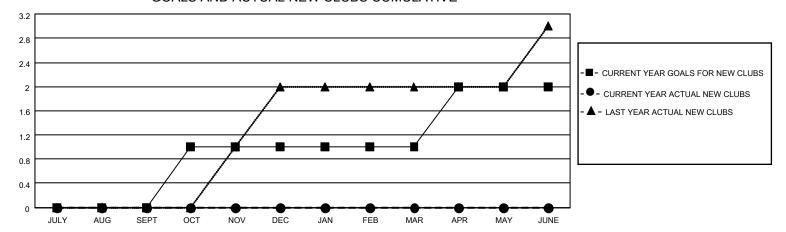

## GOALS AND ACTUAL NEW CLUBS CUMULATIVE

## MONTHLY MEMBERSHIP PROGRESS REPORT

LOCATION GEORGIA District 18 O Results as of: 7/31/2021

| Clubs         |               |             |               | Members               |                        |                         |                                                    |  |
|---------------|---------------|-------------|---------------|-----------------------|------------------------|-------------------------|----------------------------------------------------|--|
|               | RESULTS FOR   | R 2021-2022 |               | RESULTS FOR 2021-2022 |                        |                         |                                                    |  |
| QUARTER       | NEW CLUB GOAL | NEW CLUBS   | DROPPED CLUBS | QUARTER MEME          | BER GROWTH NET<br>GOAL | MEMBER GROWTH<br>ACTUAL | DROPPED<br>MEMBERS ACTUAL<br>(including transfers) |  |
| JULY/AUG/SEPT | 0             | 0           | 1             | JULY/AUG/SEPT         | 25                     | 4                       | 39                                                 |  |
| OCT/NOV/DEC   | 1             | 0           | 0             | OCT/NOV/DEC           | 80                     | 0                       | 0                                                  |  |
| JAN/FEB/MAR   | 0             | 0           | 0             | JAN/FEB/MAR           | 100                    | 0                       | 0                                                  |  |
| APR/MAY/JUNE  | 1             | 0           | 0             | APR/MAY/JUNE          | 90                     | 0                       | 0                                                  |  |